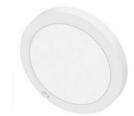

# TF127-DOWNLIGHT 3CCT SEMI ENCASTRE/SAILLIE 18W-IP44 FACADE

BL02182003

INDOOR > Downlight (100 to 240 mm)
INDOOR > Surface mounted and suspended fixtures

Downlight with 3 temperature colors. Can be installed both surface-mounted and recessed using the included accessories. Safety clip included

## **Application domain**

- Residential indoor
- Office
- Home Office
- Circulations areas

1650 lm IRC >80 IP44

3000K / 4000K 6500K