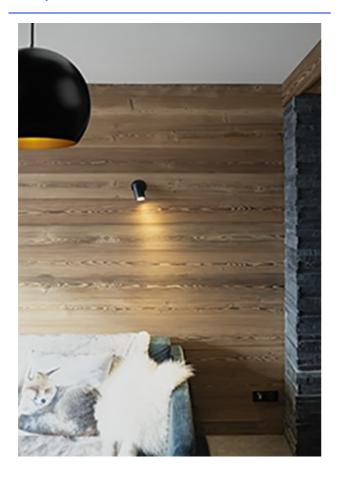

Cable length                   | 100 cm         |
| Product color                  | Black and gold |
| IK Code                        | IK04           |
| Incandescent wire test         | 650°C          |
| IP Code                        | IP20           |
| Use temperature range          | -              |
| Body material                  | Iron           |
| Diffuser material              | -              |
| Driver included                | No             |

# Supplementary data

| Warranty period   | 5 years                        |
|-------------------|--------------------------------|
| Light beam spread |                                |
| Tiltable          | No                             |
| Linked products   | • PL12002002 - BOWL GM D35 E27 |



# Atmosphere

## **Atmosphere**





## Atmosphere

### Other