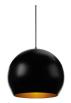

**BOWL** 

# BOWL PM-SUSPENSION-D25-E27-METAL BK DORE

PL12002001

# **INDOOR** > Surface mounted and suspended fixtures

Decorative suspension for E27 lamp. Ideal for the CHR or in decoration in the residential. Gives a "cozy" and contemporary atmosphere.

## **Technical data**

| Diameter (mm)                  | 250            |
|--------------------------------|----------------|
| Height (mm)                    | 250            |
| Recessed diameter (mm)         | -              |
| Weight (kg)                    | 0.92           |
| Recessed depth under BA13 (mm) | -              |
| Cable length                   | 100 cm         |
| Product color                  | Black and gold |
| IK Code                        | IK04           |
| Incandescent wire test         | 650°C          |
| IP Code                        | IP20           |
| Use temperature range          | -              |
| Body material                  | Iron           |
| Diffuser material              | -              |
| Driver included                | No             |