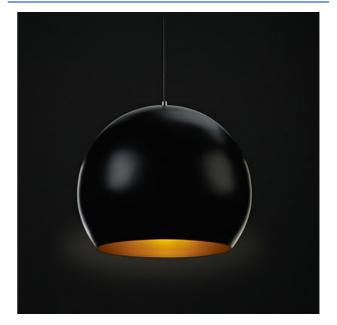

# **INDOOR** > Surface mounted and suspended fixtures

Decorative suspension for E27 lamp. Ideal for the CHR or in decoration in the residential. Gives a "cozy" and contemporary atmosphere.

## **Technical data**

| Diameter (mm)                  | 250            |
|--------------------------------|----------------|
| Height (mm)                    | 250            |
| Recessed diameter (mm)         | -              |
| Weight (kg)                    | 0.92           |
| Recessed depth under BA13 (mm) | -              |
| Cable length                   | 100 cm         |
| Product color                  | Black and gold |
| IK Code                        | IK04           |
| Incandescent wire test         | 650°C          |
| IP Code                        | IP20           |
| Use temperature range          | -              |
| Body material                  | Iron           |
| Diffuser material              | -              |
| Driver included                | No             |