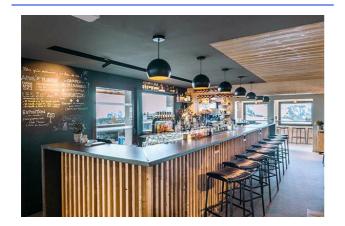

| 100 cm         |
| Product color                  | Black and gold |
| IK Code                        | IK04           |
| Incandescent wire test         | 650°C          |
| IP Code                        | IP20           |
| Use temperature range          | -              |
| Body material                  | Iron           |
| Diffuser material              | -              |
| Driver included                | No             |

# Supplementary data

| Warranty period   | 5 years                        |
|-------------------|--------------------------------|
| Light beam spread |                                |
| Tiltable          | No                             |
| Linked products   | • PL12002002 - BOWL GM D35 E27 |



# Atmosphere

## **Atmosphere**





## Atmosphere

### Other