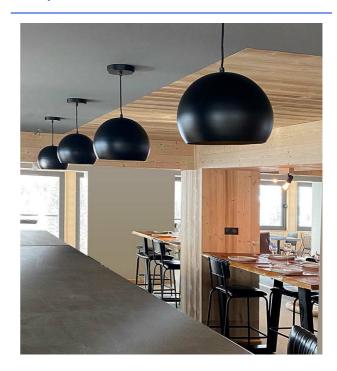

ble length                   | 100 cm         |
| Product color                  | Black and gold |
| IK Code                        | IK04           |
| Incandescent wire test         | 650°C          |
| IP Code                        | IP20           |
| Use temperature range          | -              |
| Body material                  | Iron           |
| Diffuser material              | -              |
| Driver included                | No             |

# Supplementary data

| Warranty period   | 5 years                        |
|-------------------|--------------------------------|
| Light beam spread |                                |
| Tiltable          | No                             |
| Linked products   | • PL12002002 - BOWL GM D35 E27 |



# Atmosphere

## **Atmosphere**





## Atmosphere

### Other