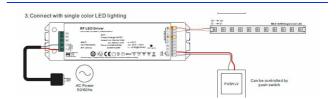

# **DRIVER RF-200W-4CH-24V**

BL092002412

**LED STRIP** > LED Strip **DRIVERS AND ACCESSORIES** > Alimentation et Accessoires

4 CH 24VDC 200W PUSH DIM RF power supply for RGB+W or single color. 8.4 A on 4 channels (4.1A max per channel)