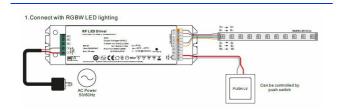

# **DRIVER RF-200W-4CH-24V**

BL092002412

**LED STRIP** > LED Strip **DRIVERS AND ACCESSORIES** > Alimentation et Accessoires

4 CH 24VDC 200W PUSH DIM RF power supply for RGB+W or single color. 8.4 A on 4 channels (4.1A max per channel)