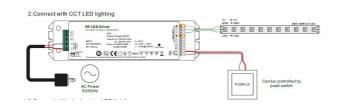

# **DRIVER RF-200W-4CH-24V**

BL092002412

**LED STRIP** > LED Strip **DRIVERS AND ACCESSORIES** > Alimentation et Accessoires

4 CH 24VDC 200W PUSH DIM RF power supply for RGB+W or single color. 8.4 A on 4 channels (4.1A max per channel)