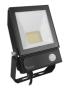

# FLOODLIGHT-50W-4000K-IP65-BLACK-IR SENSOR

BL10506531

**OUTDOOR** > Outdoor Wall Light **OUTDOOR** > Outdoor Flood Light

Projector with a contemporary design. Built-in IR (infrared) detector. Lumiled LEDs for a reliable, aesthetic and durable solution. Remote control delivered with the product and 1 meter of cable.