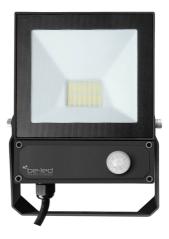

# FLOODLIGHT-50W-4000K-IP65-BLACK-IR SENSOR

BL10506531

**OUTDOOR** > Outdoor Wall Light **OUTDOOR** > Outdoor Flood Light

Projector with a contemporary design. Built-in IR (infrared) detector. Lumiled LEDs for a reliable, aesthetic and durable solution. Remote control delivered with the product and 1 meter of cable.

## **Technical data**

| Dimensions (mm)                | 158 x 48 x 203 |
|--------------------------------|----------------|
| Weight (kg)                    | 1.24           |
| Recessed depth under BA13 (mm) | -              |
| Cable length                   | 100 cm         |
| Product color                  | Black          |
| IK Code                        | IK08           |
| Incandescent wire test         | 650°C          |
| IP Code                        | IP65           |
| Use temperature range          | -25 +45°       |
| Body material                  | Aluminium      |
| Diffuser material              | Verre trempé   |
| Sensor                         | Infra rouge    |
| Driver included                | Yes            |
| Recoverable                    | Non concerné   |