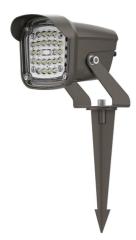

# FLOOD PROJ-12W-60°-2 CCT-IP65

TR18126501

**OUTDOOR** > Outdoor Wall Light **OUTDOOR** > Outdoor Flood Light

Aluminum exterior accent spotlight. The flood is designed for highlighting small facades, walls, trees, groves... You can change the temperature color on the product and adapt! Delivered with stake.