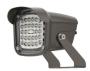

# FLOOD PROJ-12W-60°-2 CCT-IP65

TR18126501

**OUTDOOR** > Outdoor Wall Light **OUTDOOR** > Outdoor Flood Light

Aluminum exterior accent spotlight. The flood is designed for highlighting small facades, walls, trees, groves... You can change the temperature color on the product and adapt! Delivered with stake.