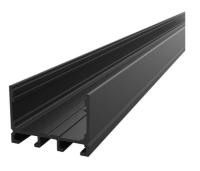

### **Technical data**

| Dimensions (mm)                | 30 x 2000 x 21 |
|--------------------------------|----------------|
| Weight (kg)                    | 0.7            |
| Recessed depth under BA13 (mm) | -              |
| Cable length                   | -              |
| Product color                  | Grey           |
| IK Code                        | IK06           |
| Incandescent wire test         | -              |
| IP Code                        | IP20           |
| Use temperature range          | -              |
| Body material                  | -              |
| Diffuser material              | -              |
| Driver included                | No             |