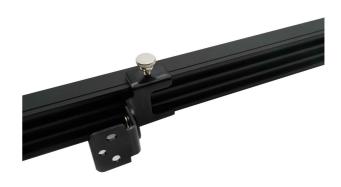

# KIT PROFILE ALU-ORIENTABLE-ALU

BL30000101

LED STRIP > LED Strip

DRIVERS AND ACCESSORIES > Alimentation et Accessoires

Wall washer aluminum profile kit with bracket to adjust the orientation of the luminaire.

# **Supplementary data**

| Warranty period   | 5 years   |
|-------------------|-----------|
| Light beam spread |           |
| Tiltable          | Yes (90°) |

Other Other