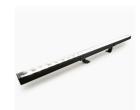

# KIT PROFILE ALU-ORIENTABLE-ALU

BL30000101

LED STRIP > LED Strip

DRIVERS AND ACCESSORIES > Alimentation et Accessoires

Wall washer aluminum profile kit with bracket to adjust the orientation of the luminaire.