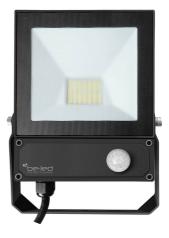

# FLOODLIGHT-20W-3000K-IP65-BLACK-IR SENSOR

BL10206530

**OUTDOOR** > Outdoor Wall Light **OUTDOOR** > Outdoor Flood Light

Projector with a contemporary design. Built-in IR (infrared) detector. Lumiled LEDs for a reliable, aesthetic and durable solution. Remote control delivered with the product.

## **Application domain**

- Garages
- Outdoor residential
- Garden
- Outdoor Parking
- Outdoor Circulations
- Outdoor lighting

20 W

2200 lm IRC >80

IP65

3000K

#### **Technical data**

| Dimensions (mm)                | 133 x 40 x 168 |
|--------------------------------|----------------|
| Weight (kg)                    | 0.86           |
| Recessed depth under BA13 (mm) | -              |
| Cable length                   | 100 cm         |
| Product color                  | Black          |
| IK Code                        | IK08           |
| Incandescent wire test         | 650°C          |
| IP Code                        | IP65           |
| Use temperature range          | -25 +45°       |
| Body material                  | Aluminium      |
| Diffuser material              | Verre trempé   |
| Sensor                         | Infra rouge    |
| Driver included                | Yes            |
| Recoverable                    | Non concerné   |