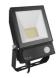

# FLOODLIGHT-20W-3000K-IP65-BLACK-IR SENSOR

BL10206530

**OUTDOOR** > Outdoor Wall Light **OUTDOOR** > Outdoor Flood Light

Projector with a contemporary design. Built-in IR (infrared) detector. Lumiled LEDs for a reliable, aesthetic and durable solution. Remote control delivered with the product.