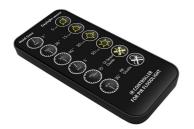

# FLOODLIGHT-20W-3000K-IP65-BLACK-IR SENSOR

BL10206530

**OUTDOOR** > Outdoor Wall Light **OUTDOOR** > Outdoor Flood Light

Projector with a contemporary design. Built-in IR (infrared) detector. Lumiled LEDs for a reliable, aesthetic and durable solution. Remote control delivered with the product.