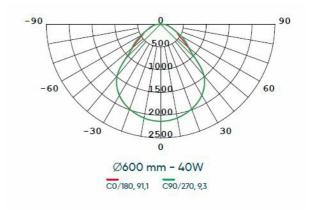

#### **Photometric data**

| Color temperatures         | 3000K / 4000K  |
|----------------------------|----------------|
| UGR                        | <19            |
| Light source type          | SMD            |
| Including the light source | Yes            |
| SDCM                       | SDCM>4         |
| IRC                        | >80            |
| Safety group (EN62778)     | RG0            |
| Luminous flux (lm)         | 1500lm (3000K) |
| ULOR                       | -              |

## **Supplementary data**

| Warranty period   | 5 years                                 |
|-------------------|-----------------------------------------|
| Light beam spread | 90°                                     |
| Tiltable          | No                                      |
| Connection type   | Fil à connecter                         |
| Linked products   | BL02000002 - MOON SQUARE WHITE SUSP KIT |