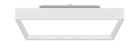

# **TF156-SQUARE LIGHT-300X300-15W-2CCT-DALI-WHITE**

BL02152002

## **INDOOR** > Surface mounted and suspended fixtures

To be surface-mounted, ideal for architectural projects! Possible temperature change on the product. Thanks to its Dali Push Dim power supply, adapt the level of lighting to the work environment.

## **Technical data**

| Dimensions (mm)                | 300 x 300 x 80 |
|--------------------------------|----------------|
| Weight (kg)                    | 2.66           |
| Recessed depth under BA13 (mm) | -              |
| Cable length                   | -              |
| Product color                  | White          |
| IK Code                        | IK04           |
| Incandescent wire test         | 650°C          |
| IP Code                        | IP20           |
| Use temperature range          | -20 +45°       |
| Body material                  | Aluminium      |
| Diffuser material              | -              |
| Driver included                | Yes            |