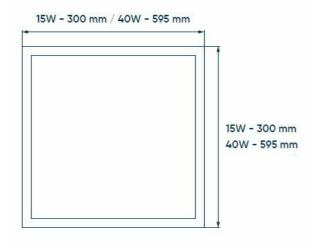

## **Technical data**

| Dimensions (mm)                | 300 x 300 x 80 |
|--------------------------------|----------------|
| Weight (kg)                    | 2.66           |
| Recessed depth under BA13 (mm) | -              |
| Cable length                   | -              |
| Product color                  | White          |
| IK Code                        | IK04           |
| Incandescent wire test         | 650°C          |
| IP Code                        | IP20           |
| Use temperature range          | -20 +45°       |
| Body material                  | Aluminium      |
| Diffuser material              | -              |
| Driver included                | Yes            |